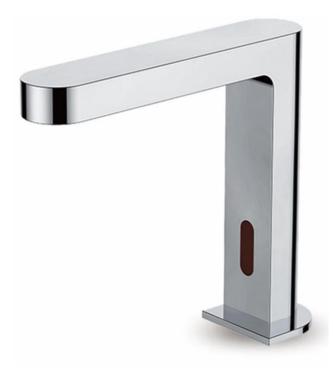

Brand: TCK, China

Name: Infra-red cold-water sensor tap

Item Code: 201LT65 DC

Designer:

Color / Finish: Chrome

Dimensions: 159 mm Height

164 mm Spout Projection

## Product info:

Infra-red sensor basin cold water tap

Sold brass body

• Power Supply: DC 6V

• Flow rate: 7 l/min. at 3 bar

• Flow pressure: 1~5 bar (15~70 psi)