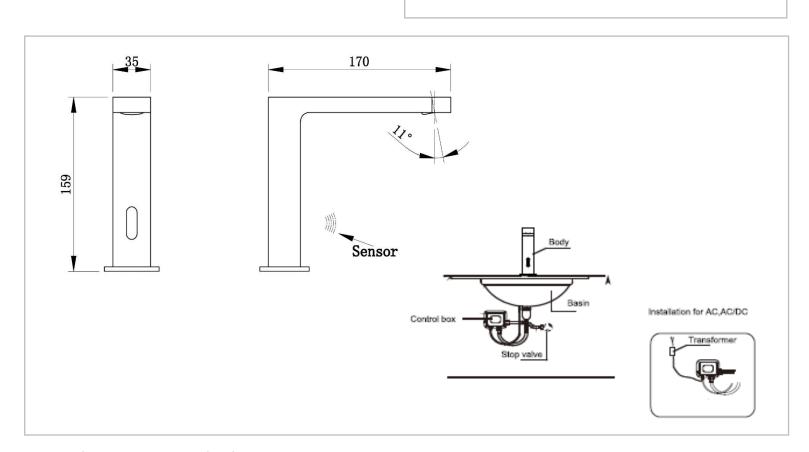

Brand: TCK, China

Name: Infra-red cold-water sensor tap

Item Code: 201LT65 DC

Designer:

Color / Finish: Chrome

Dimensions: 159 mm Height

164 mm Spout Projection

## Product info:

Infra-red sensor basin cold water tap

Sold brass body

• Power Supply: DC 6V

• Flow rate: 7 l/min. at 3 bar

• Flow pressure: 1~5 bar (15~70 psi)

## Add-ons:

• 1x angle valve ½"x½" with filter

1x basin waste strainer or pop-up

1x basin waste trap

Flushing of pipe must be done before fittings are installed. Failure to do so voids the warranty. Follow cleaning instructions and avoid using any harmful chemicals.